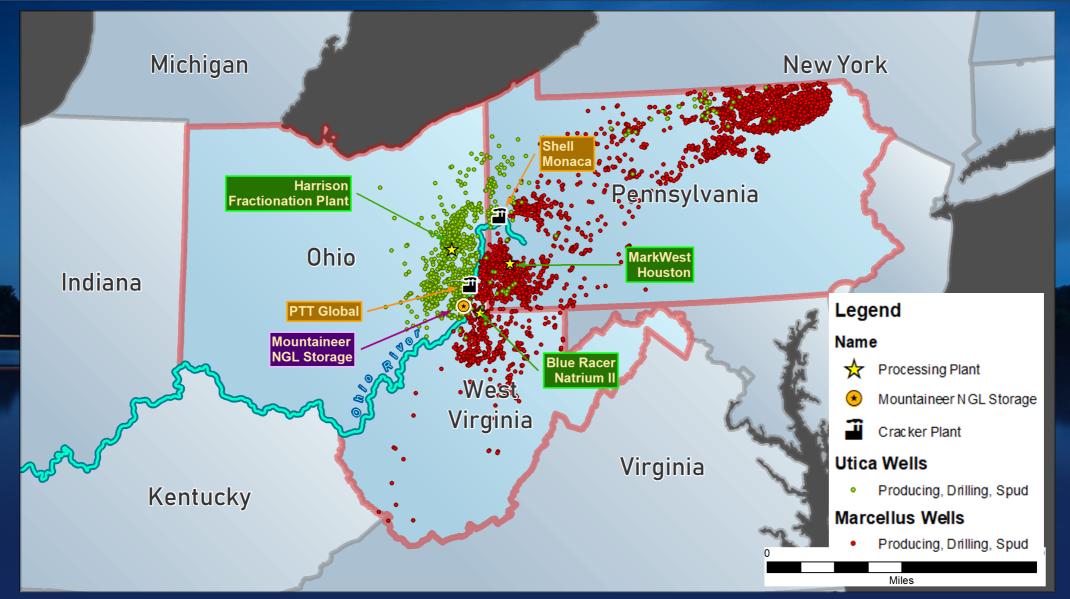

#### As Shale Crescent Downstream Investment is taking Place, significant midstream investment is already in place