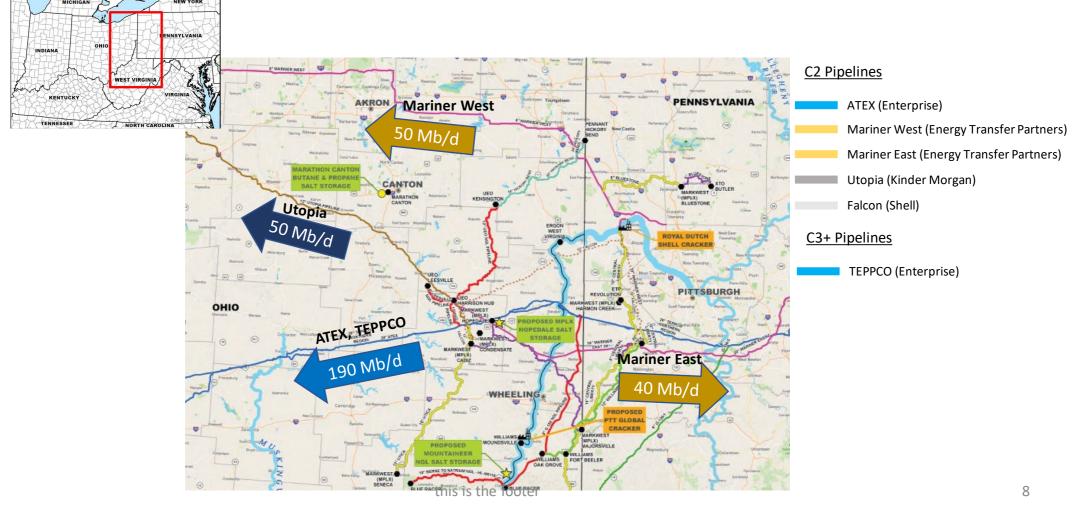

#### As Shale Crescent Downstream Investment is taking Place, significant midstream investment is already in place